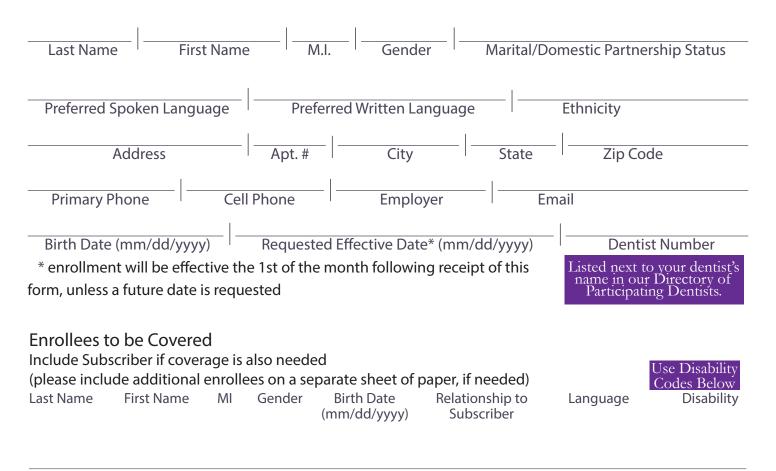

## Step 1: Complete Your Information (All fields are required)

### Subscriber

(a person whose relationship as the primary enrollee is the basis for coverage under this agreement)

Dependents include your spouse, domestic partner and/or children under 26 years of age. Children 26 years of age and over are eligible only while the child is and continues to be both 1) incapable of sustaining employment by reason of developmental disability or physical challenge, and 2) is chiefly dependent upon the subscriber for support and maintenance, provided proof of incapacity and dependency is furnished to Dental Health Services within 31 days of such a request but not more frequently than annually after the two-year period following the child's attainment of 26 years of age.

#### **Disability Codes:**

A. Physical impairment B. Mental impairment C. Blindness or low vision D. Deafness Please return completed form to Dental Health Services [100 W. Harrison St. Suite 440 South Tower Seattle , WA 98119] Plan Year 2021